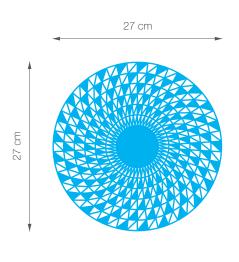

## **Product Specification**

**Design** Jonathan Krawczuk

Launched 2009

Material Steel

Finish Powder Coat

Dimensions Ø 27cm x H 4cm

Weight 0.7kg

Colours Blue / Yellow