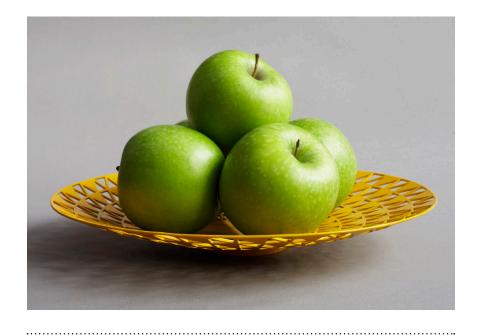

## **Meshed Bowl**

A swirling triangulated surface.

The sharp, triangular patterning on the Meshed Bowl creates a swirling optical effect and contrasts with the soft shapes of the fruit that rests on it. The surface is raised on a 10mm base, making it appear to float.

The bowl is made from 1.5mm steel, which is laser-cut and then pressed. The base is then attached to the underside of the bowl prior to powder coating.

The product itself has been designed and manufactured to the highest of standards. Made with pride from laser-cut steel in Britain.