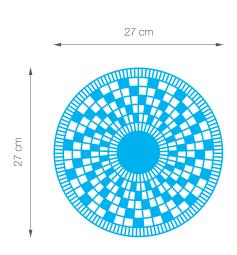

## **Product Specification**

| Design     | Jonathan Krawczuk    |
|------------|----------------------|
| Launched   | 2009                 |
| Material   | Steel                |
| Finish     | Powder Coat          |
| Dimensions | Ø 27cm x H 4cm       |
| Weight     | 0.685kg              |
| Colours    | Black / Blue / Green |
|            |                      |