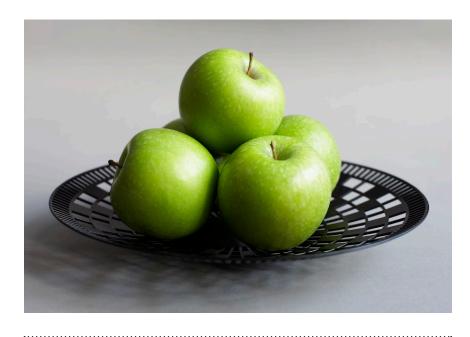

## **Squared Bowl**

Classic and contemporary.

The strong, linear design on the surface of the Squared Bowl is both elegant and engaging, classic and contemporary. The elevated bowl casts a grid-like pattern of shadows.

The bowl is made from 1.5mm steel, which is laser-cut and then pressed. The base is then attached to the underside of the bowl prior to powder coating.

The product itself has been designed and manufactured to the highest of standards. Made with pride from laser-cut steel in Britain.