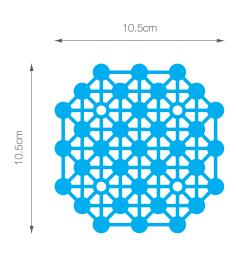

## **Product Specification**

**Design** Jonathan Krawczuk

Launched 2011

Material Steel

Finish Powder Coat

**Dimensions** W 10.5cm x H 0.4cm

Weight 0.1kg

Colours Blue / Green / Red /

Yellow