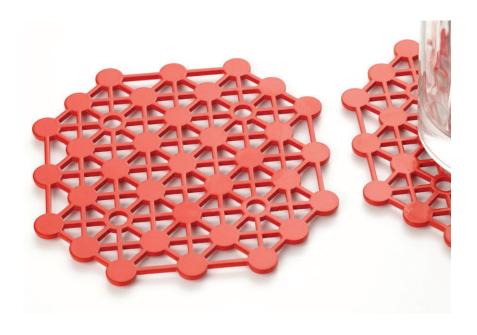

## **Steel Molecular Coaster**

DesignedMade is proud to announce the launch of its latest collection, the Steel Molecular range.

The Steel Molecular range applies DesignedMade's signature graphic style to the molecular structure of steel, resulting in a pattern that is both decorative and informative.

The pattern, which represents the combination of iron and carbon atoms that make up the material itself, lends the pieces an educational function in addition to their primary purpose.

DesignedMade worked closely with the buying team at the Science Museum shop to develop the products.